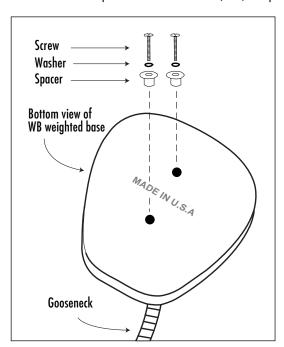

### **WEIGHTED BASE**

The Littlite WB weighted base converts the L-series into a free standing light. Useful where the application requires a moveable lamp or when the user would prefer not to permanently attach the lamp to equipment. The stylish weighted base easily attaches to the lamp chassis with two machine screws provided or with the (SM) snap-mount.