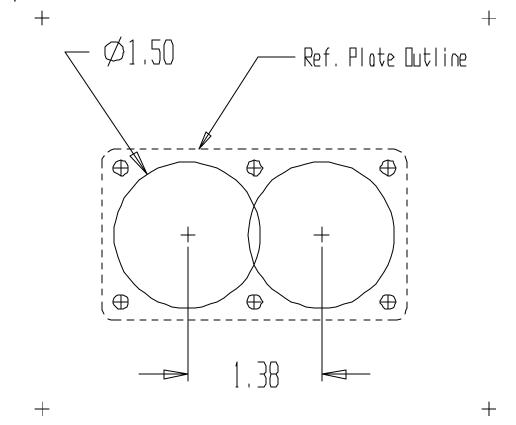

Template

Note: The two 1.5 inch holes need to intersect to provide a channel for the dimmer/switch wiring. Drill the holes 1.38 apart on center.

Thank you for your purchase of a Littlite product. Littlite products are designed to provide you a lifetime of service. Please contact the factory if you have any questions regarding our products