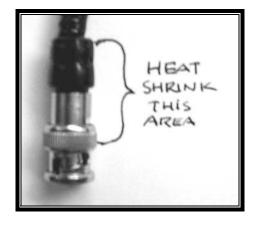

You can minimize this by applying a piece of duct tape or heat shrink tubing from the top of the end fitting of the gooseneck to the bottom of the knurled barrel on the BNC connector. Do not let the tape or heat shrink extend to the gooseneck itself or the slotted section of the BNC connector. (See illustration).