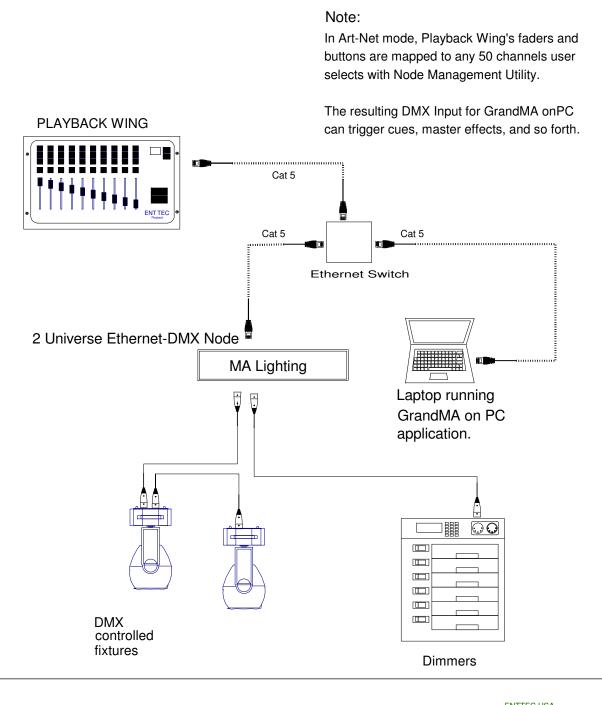

#### PLAYBACK WING for GrandMA

P.O. Box 282 Kew, Vic 3101 Australia +61 39 819 2433 Tel +61 39 819 2733 Fax

## Schematic PLAYBACK WING for GrandMA

SCALE: n/a Some elements drawn out of scale for clarity DRAWING DATE: 5/20/2007 DRAWN BY: J KUMIN