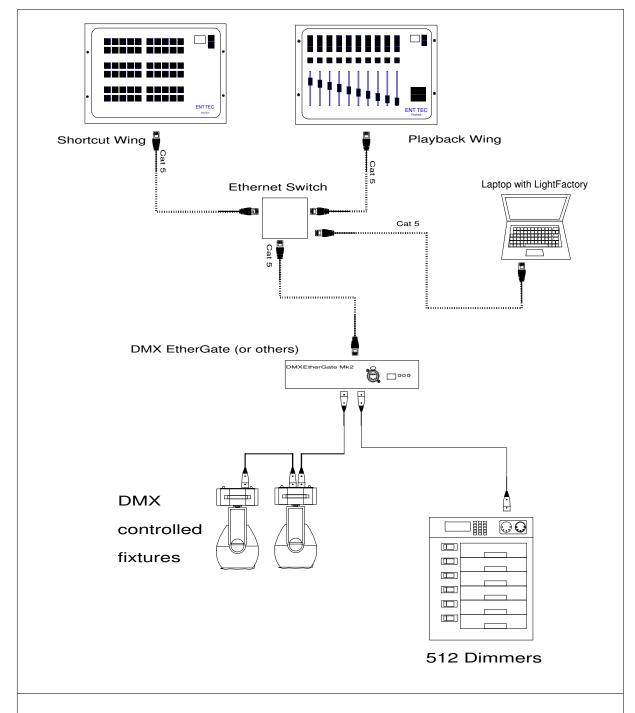

#### **Shortcut and Playback Wings in Tandem**

P.O. Box 282 Kew, Vic 3101 Australia +61 39 819 2433 Tel +61 39 819 2733 Fax

# Schematic PLAYBACK WING and SHORTCUT WING

70032-1

SCALE: n/a Some elements drawn out of scale for clarity DRAWING DATE: 5/18/2007 DRAWN BY: J KUMIN