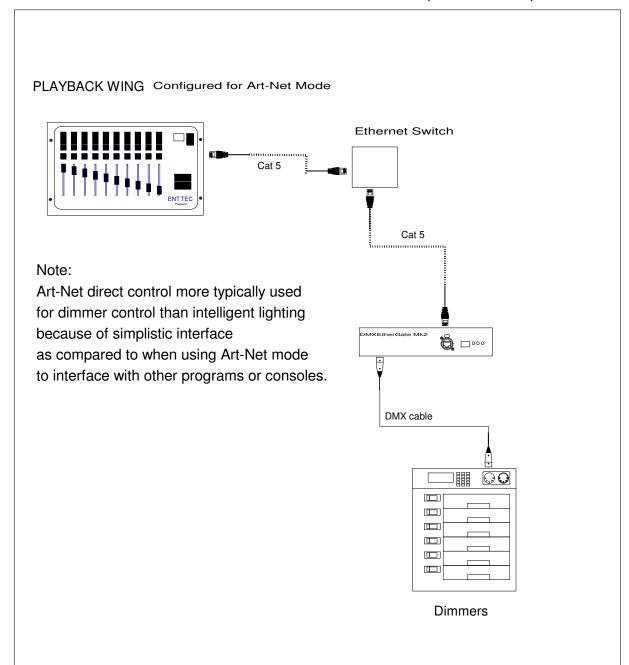

#### PLAYBACK WING in Art-Net Mode (Standalone)

P.O. Box 282 Kew, Vic 3101 Australia +61 39 819 2433 Tel +61 39 819 2733 Fax

#### **ENTTEC PTY LTD**

ENTTEC USA SALES AND INFO 337 Court Street Brooklyn, NY 11231 888 454-5922 Voice/Fax

**PLATE** 

70032-3

Schematic
PLAYBACK WING in Art-Net Mode

SCALE: n/a Some elements drawn out of scale for clarity DRAWING DATE: 5/20/2007

DRAWN BY: J KUMIN