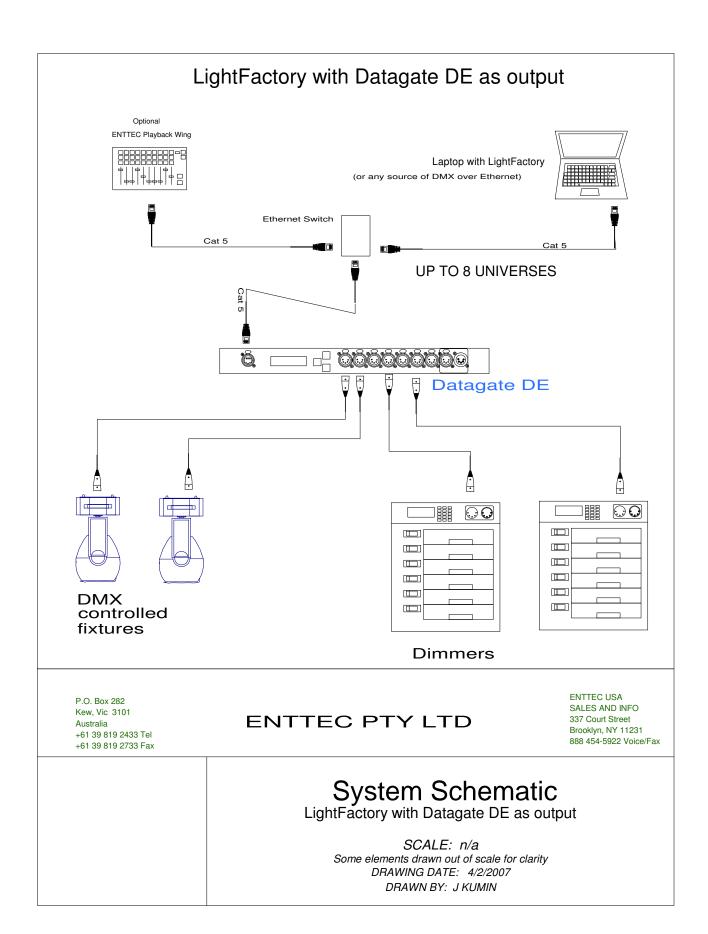

### LAPTOP with LightFactory, various wings, and DMXEtherGate for Output Playback Wing Shortcut Wing Laptop with LightFactory Ethernet Switch Cat 5 Cat 5 2 UNIVERSES Cat 5 DMXEtherGate Mk2 8 .... Front View Ö, Ö **Back View** $\bigcirc$ $\bigcirc$ DMX controlled fixtures **Dimmers** ENTTEC USA P.O. Box 282 SALES AND INFO Kew, Vic 3101 **ENTTEC PTY LTD** 337 Court Street Australia Brooklyn, NY 11231 +61 39 819 2433 Tel 888 454-5922 Voice/Fax +61 39 819 2733 Fax System Schematic LightFactory, various wings, and DMXEtherGate for Output DRAWN BY: J KUMIN DRAWING DATE: 4/8/2007