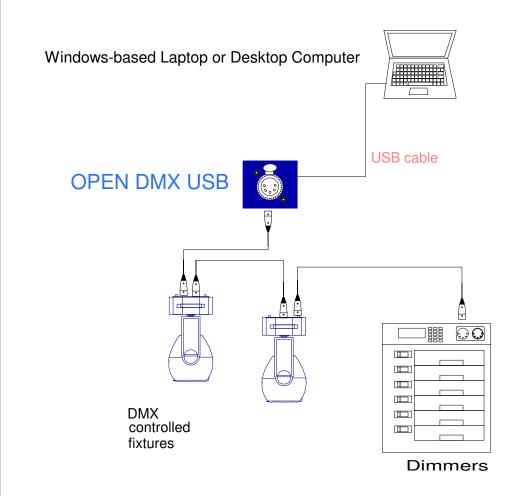

### LightFactory with OPEN DMX USB for output

P.O. Box 282 Kew, Vic 3101 Australia +61 39 819 2433 Tel +61 39 819 2733 Fax

# System Schematic LightFactory with OPEN DMX USB for output

SCALE: n/a Some elements drawn out of scale for clarity DRAWING DATE: 4/8/2007

DRAWN BY: J KUMIN

P.O. Box 282 Kew, Vic 3101 Australia +61 39 819 2433 Tel +61 39 819 2733 Fax