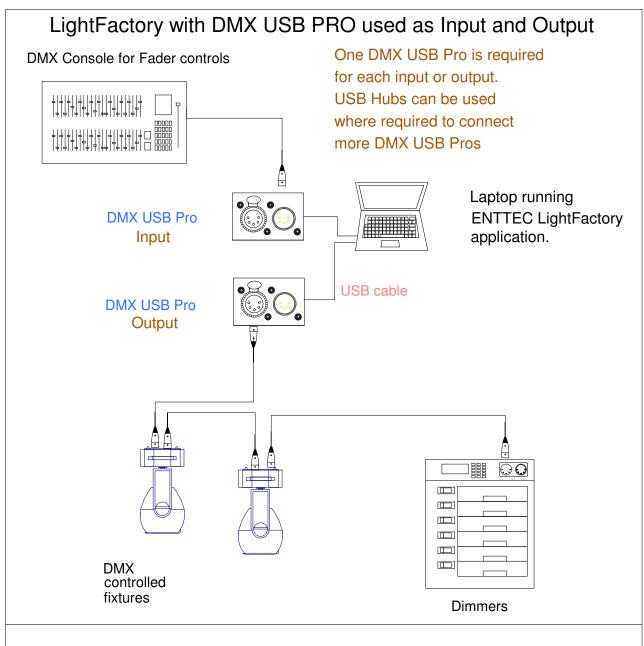

## System Schematic DMX USB PRO used as Input and Output with LightFactory

DRAWN BY: J KUMIN DRAWING DATE: 4/8/2007