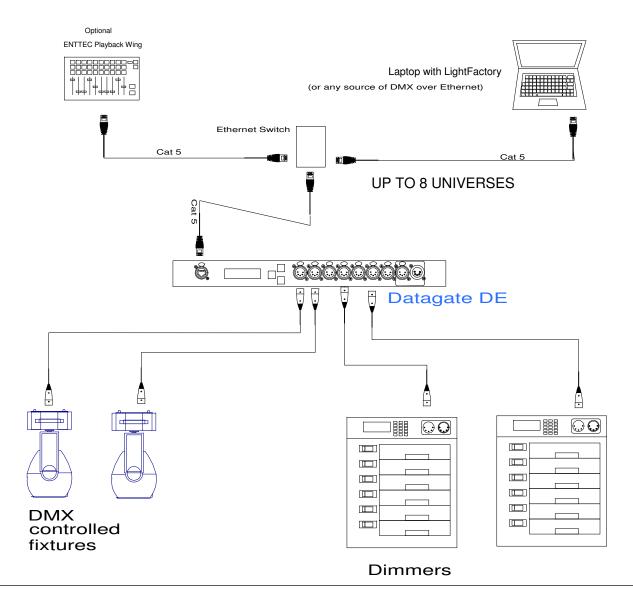

# Datagate DE used as Ethernet Converter

P.O. Box 282 Kew, Vic 3101 Australia +61 39 819 2433 Tel +61 39 819 2733 Fax

# **PLATE**

70024-3

### **Schematic**

Datagate DE used as Ethernet Converter

SCALE: n/a Some elements drawn out of scale for clarity DRAWING DATE: 4/2/2007

P.O. Box 282 Kew, Vic 3101 Australia +61 39 819 2433 Tel +61 39 819 2733 Fax