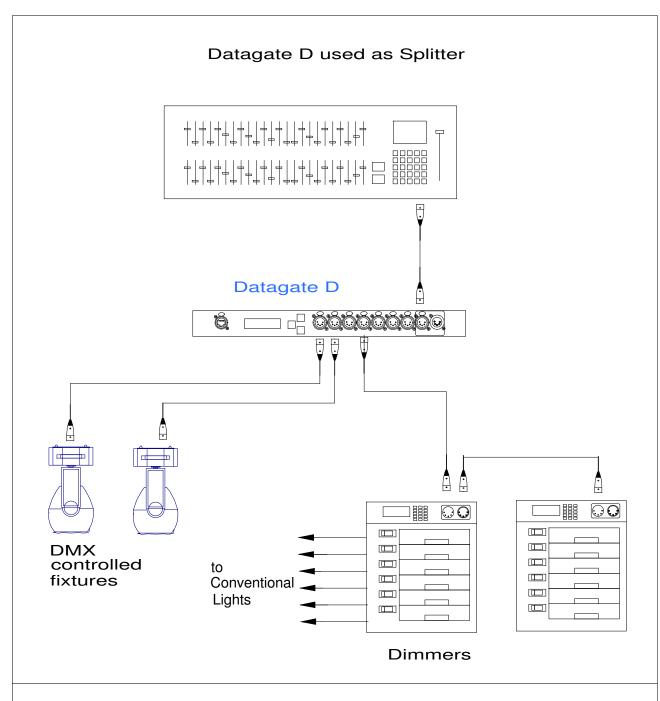

## **PLATE**

70024-1

## Schematic

Datagate D used as Splitter

SCALE: n/a

Some elements drawn out of scale for clarity DRAWING DATE: 4/2/2007