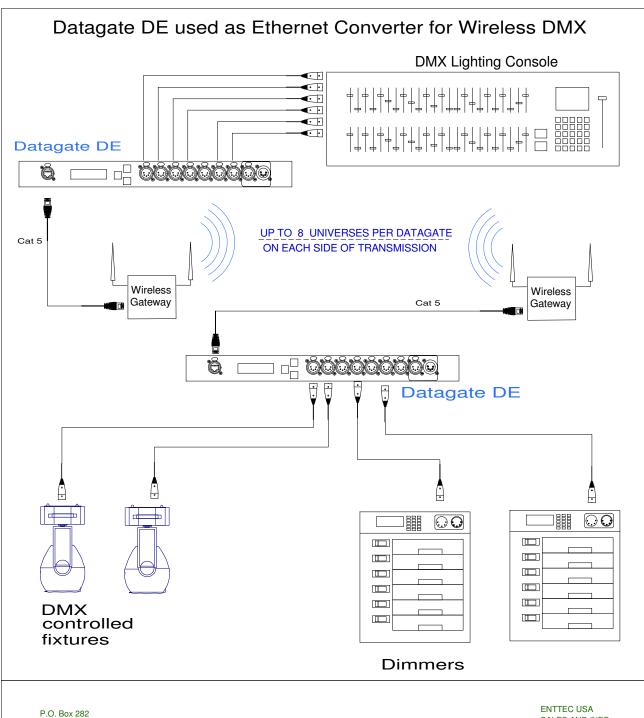

## **PLATE**

### Schematic

Datagate DE used as Ethernet Converter for Wireless DMX

70024-4

SCALE: n/a Some elements drawn out of scale for clarity DRAWING DATE: 4/2/2007