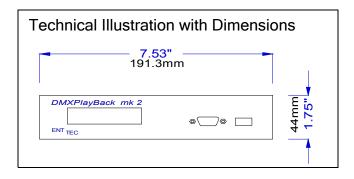

## **GENERAL SPECIFICATIONS**

| Power Requirements    | 110v-240v AC                              |
|-----------------------|-------------------------------------------|
| Weight                | 1.65 lbs / 0.75 kg                        |
| Shipped Weight        | 3.19 lbs / 1.45 kg                        |
| Width:                | 7.53" / 191mm                             |
| Height                | 1.75" / 44.45mm                           |
| Depth                 | 4.14" / 105mm                             |
| Rack                  | 1RU high x ½ RU wide                      |
| Operating Environment | 0°-50°C in non-<br>condensing environment |