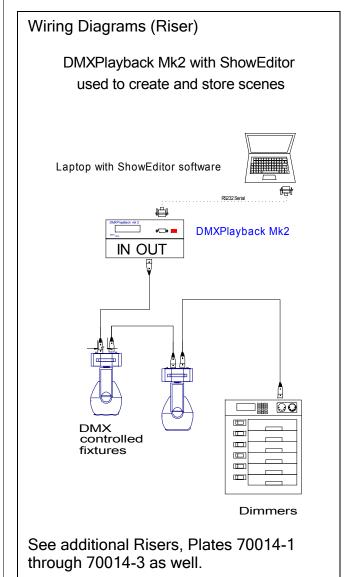

## **FUNCTIONAL SPECIFICATIONS**

- Record up to 12 shows which can contain all or some of the channels patched
- Up to 65,535 Scenes total and per show
- Actual number of cues that will fit in storage determined by total number of channels used. For 512 channel show, 12 shows can each store 80 cues before compression is applied. (Optional compression increases storage efficiency but interferes with RS232 commands to Load or Jump to scene)
- RS232 port allows interconnection with Enttec DMXPlaybackRemote for seamless manual triggering of 12 shows, and Showeditor software,
- Supports a wide range of RS232 commands allowing integration with other control systems. See Enttec RS232 Protocol for details
- LCD display provides status information on current show and fade position..
- Includes ShowEditor software (required to store shows) which is compatible with Windows 95/98/ME/NT/2000/XP
- ShowEditor can take snapshots of DMX input or create new scenes from scratch, including support for moving lights with its Intensity, Color, Beam and Focus Inspector
- External power supply for 9-12V DC, or use AC power input on 2.1mm DC Jack
- · CE, FCC certified