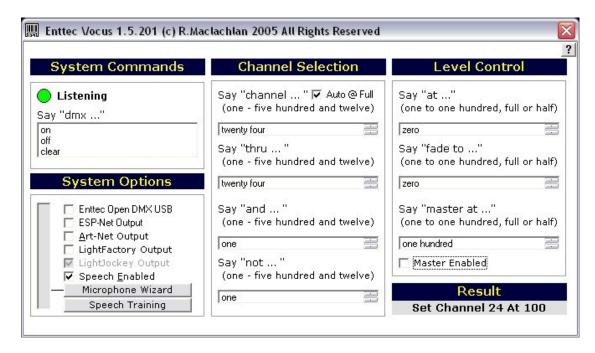

Enttec Vocus is an amazing new way to focus your lights. By using any microphone (wireless or wired) plugged into your pc you can set channel levels remotely. Great for quick focusing of lights, this inexpensive tool will quickly become invaluable after the first few uses.

Once voice trained vocus will recognize simple commands such as:

- channel 7 at full
- channel 4 thru 46 fade to 50
  - channel 187 at zero

WWW.ENTTEC.COM

Enttec Pty Ltd, Australia Ph: +61 3 9819 2433 Fax: +61 3 9819 2733 sales@enttec.com