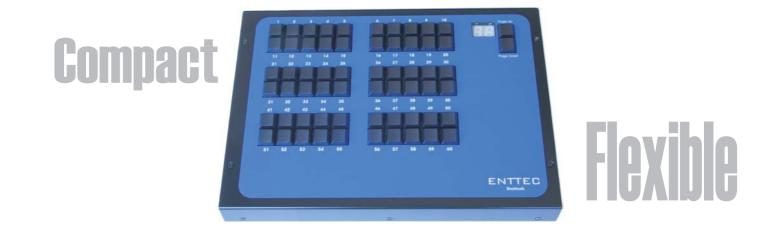

## ENTTEC SHORTCUT

The ENTTEC Shortcut is an ethernet enabled hardware console designed to be used in conjunction with computer based applications such as Enttec Lightfactory or as a standalone ESP or Artnet controller.

## **Features**

- 60 High quality Cherry keys
- Page up & Page down Keys
- 7 segment display
- 10 Base T Ethernet Port
- Inbuilt webpage for configuration
- Standalone ARTNET Controller mode

Enttec Pty Ltd, Australia Ph: +61 3 9819 2433 Fax: +61 3 9819 2733 sales@enttec.com