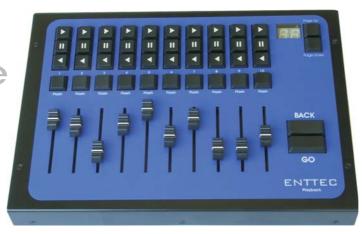

## ENTTEC PLAYBACK

The ENTTEC Playback is an ethernet enabled hardware console designed to be used in conjunction with computer based applications such as Enttec Lightfactory or as a standalone ESP or Artnet controller.

## **Features**

- 10 Faders with 4 keys assigned to each
- Page up & Page down Keys
- Double 7 segment display
- Large GO & Pause buttons
- 10 Base T Ethernet Port
- Inbuilt webpage for configuration
- Standalone ARTNET Controller Mode