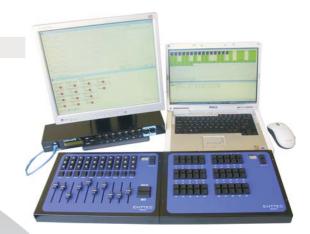

## ENTTEC PLAYBACK

The ENTTEC Playback is an ethernet enabled hardware console designed to be used in conjunction with computer based applications such as Enttec Lightfactory or as a standalone ESP or Artnet controller.

## **OEM**

The range of ENTTEC hardware consoles offers an easy to use API for software developers to integrate into their existing products. The front label can be customised to suit the OEM developer