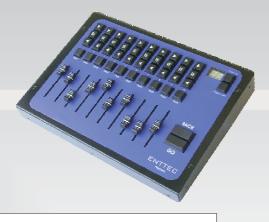

## ENTTEC PLAYBACK

The ENTTEC Playback is an ethernet enabled hardware console designed to be used in conjunction with computer based applications such as Enttec Lightfactory or as a standalone ESP or Artnet controller.

## **Features**

- 10 Faders with 4 keys assigned to each
- Page up & Page down Keys
- Double 7 segment display
- Large GO & Pause buttons
- 10 Base T Ethernet Port
- Inbuilt webpage for configuration
- Standalone ARTNET Controller Mode